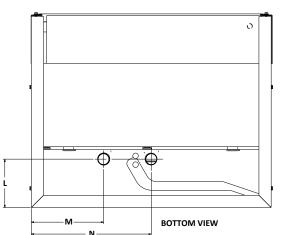

## AIR HANDLER DIMENSIONS

|             | Α   | В    | С    | D    | E   | F     | G   | Н   | ı                | J   | К     | L  | M  | N   |
|-------------|-----|------|------|------|-----|-------|-----|-----|------------------|-----|-------|----|----|-----|
| CXAH018-024 | 36" | 20¼" | 16%" | 16"  | 11" | 1¾"   | 1½" | 2¼" | 7 <sub>8</sub> " | 1%" | 1¾"   | 4" | 6" | 10" |
| CXAH030-036 | 36" | 24"  | 21"  | 19%" | 16" | 41/8" | 1½" | 1¾" | 2"               | 1¼" | 23/8" | 4" | 8" | 12" |