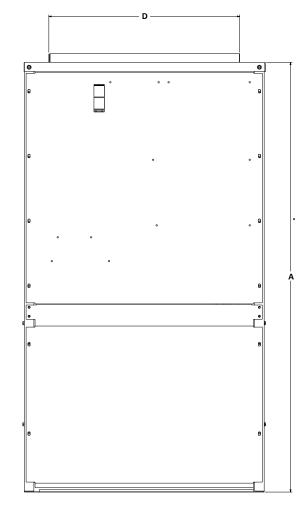

## AIR HANDLER DIMENSIONS

Note - Once installed, top of unit must be level or slightly tilted back to ensure proper condensate drainage.

| Small Chassis<br>(CXAH018-024) |                |  |  |  |  |  |  |
|--------------------------------|----------------|--|--|--|--|--|--|
| А                              | 36"            |  |  |  |  |  |  |
| В                              | 20³/₁6"        |  |  |  |  |  |  |
| С                              | 16%"           |  |  |  |  |  |  |
| D                              | 16"            |  |  |  |  |  |  |
| Е                              | 11"            |  |  |  |  |  |  |
| Filter                         | 14" x 18" x 1" |  |  |  |  |  |  |

| Large Chassis<br>(CXAH024-036) |                |  |  |  |  |  |  |
|--------------------------------|----------------|--|--|--|--|--|--|
| A                              | 36"            |  |  |  |  |  |  |
| В                              | 24"            |  |  |  |  |  |  |
| С                              | 21"            |  |  |  |  |  |  |
| D                              | 19%"           |  |  |  |  |  |  |
| E                              | 15%"           |  |  |  |  |  |  |
| Filter (30, 36, 31, 32, 37)    | 18" x 20" x 1" |  |  |  |  |  |  |