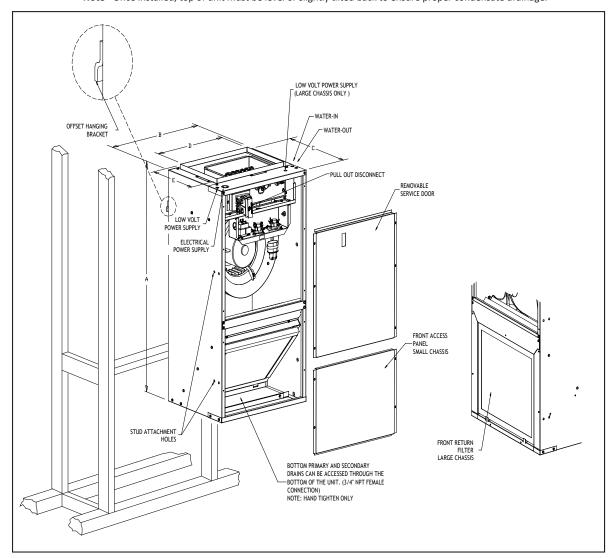

## AIR HANDLER DIMENSIONS

Note - Once installed, top of unit must be level or slightly tilted back to ensure proper condensate drainage.

| Small Chassis<br>(CXAH018-024) |                |  |  |  |  |  |  |
|--------------------------------|----------------|--|--|--|--|--|--|
| А                              | 36"            |  |  |  |  |  |  |
| В                              | 20³/₁6"        |  |  |  |  |  |  |
| С                              | 16%"           |  |  |  |  |  |  |
| D                              | 16"            |  |  |  |  |  |  |
| Е                              | 11"            |  |  |  |  |  |  |
| Filter                         | 14" x 18" x 1" |  |  |  |  |  |  |

| Large Chassis<br>(CXAH024-036) |                |  |  |  |  |  |  |
|--------------------------------|----------------|--|--|--|--|--|--|
| A                              | 36"            |  |  |  |  |  |  |
| В                              | 24"            |  |  |  |  |  |  |
| С                              | 21"            |  |  |  |  |  |  |
| D                              | 19%"           |  |  |  |  |  |  |
| E                              | 15%"           |  |  |  |  |  |  |
| Filter (30, 36, 31, 32, 37)    | 18" x 20" x 1" |  |  |  |  |  |  |

## AIR HANDLER DIMENSIONS

|             | Α   | В    | С    | D    | E   | F     | G   | Н   | ı                | J   | К     | L  | M  | N   |
|-------------|-----|------|------|------|-----|-------|-----|-----|------------------|-----|-------|----|----|-----|
| CXAH018-024 | 36" | 20¼" | 16%" | 16"  | 11" | 1¾"   | 1½" | 2¼" | 7 <sub>8</sub> " | 1%" | 1¾"   | 4" | 6" | 10" |
| CXAH030-036 | 36" | 24"  | 21"  | 19%" | 16" | 41/8" | 1½" | 1¾" | 2"               | 1¼" | 23/8" | 4" | 8" | 12" |