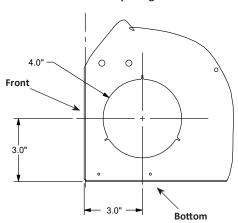

## AIR HANDLER DIMENSIONS

|             | Α   | В    | С    | D    | E   | F     | G   | Н   | ı                | J   | К     | L  | M  | N   |
|-------------|-----|------|------|------|-----|-------|-----|-----|------------------|-----|-------|----|----|-----|
| CXAH018-024 | 36" | 20¼" | 16%" | 16"  | 11" | 1¾"   | 1½" | 2¼" | 7 <sub>8</sub> " | 1%" | 1¾"   | 4" | 6" | 10" |
| CXAH030-036 | 36" | 24"  | 21"  | 19%" | 16" | 41/8" | 1½" | 1¾" | 2"               | 1¼" | 23/8" | 4" | 8" | 12" |