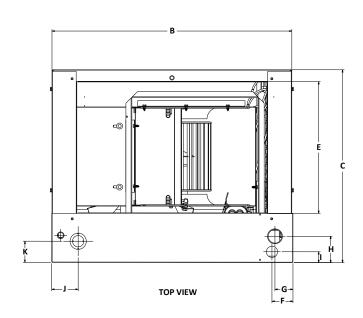

## AIR HANDLER DIMENSIONS

|             | Α   | В    | С    | D    | E   | F     | G   | Н   | ı                | J   | К     | L  | M  | N   |
|-------------|-----|------|------|------|-----|-------|-----|-----|------------------|-----|-------|----|----|-----|
| CXAH018-024 | 36" | 20¼" | 16%" | 16"  | 11" | 1¾"   | 1½" | 2¼" | 7 <sub>8</sub> " | 1%" | 1¾"   | 4" | 6" | 10" |
| CXAH030-036 | 36" | 24"  | 21"  | 19%" | 16" | 41/8" | 1½" | 1¾" | 2"               | 1¼" | 23/8" | 4" | 8" | 12" |